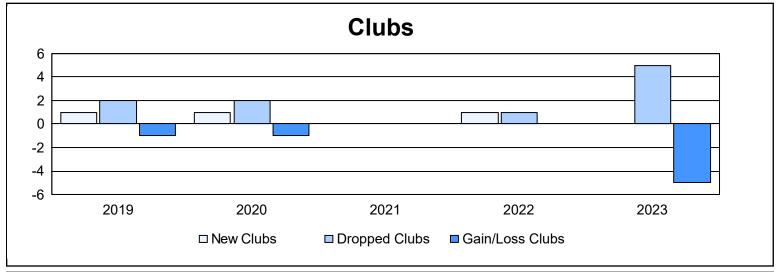

District 355 B2 As of June 2023 Cumulative

| Year      | New<br>Clubs | Dropped<br>Clubs | Gain/<br>Loss<br>Clubs | New<br>Members | Charter<br>Members | Reinstate<br>Members | Transfer<br>Members | Total<br>Member<br>Added | Total<br>Members<br>Dropped | Gain/<br>Loss<br>Members |
|-----------|--------------|------------------|------------------------|----------------|--------------------|----------------------|---------------------|--------------------------|-----------------------------|--------------------------|
| 2018-2019 | 1            | 2                | -1                     | 222            | 39                 | 14                   | 0                   | 275                      | 287                         | -12                      |
| 2019-2020 | 1            | 2                | -1                     | 248            | 31                 | 3                    | 0                   | 282                      | 212                         | 70                       |
| 2020-2021 | 0            | 0                | 0                      | 214            | 2                  | 3                    | 2                   | 221                      | 197                         | 24                       |
| 2021-2022 | 1            | 1                | 0                      | 144            | 26                 | 22                   | 0                   | 192                      | 223                         | -31                      |
| 2022-2023 | 0            | 5                | -5                     | 163            | 0                  | 5                    | 1                   | 169                      | 153                         | 16                       |
| Average   | 1            | 2                | -1                     | 198            | 20                 | 9                    | 1                   | 228                      | 214                         | 13                       |