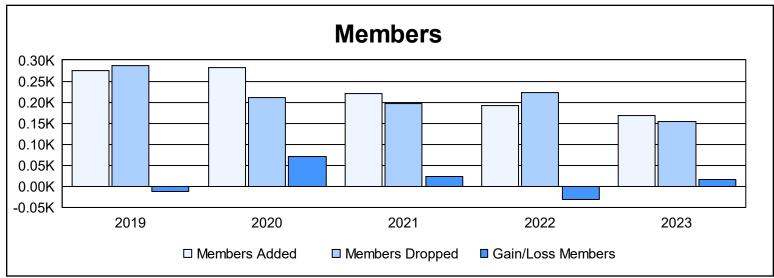

District 355 B2 As of June 2023 Cumulative

| Year      | New<br>Clubs | Dropped<br>Clubs | Gain/<br>Loss<br>Clubs | New<br>Members | Charter<br>Members | Reinstate<br>Members | Transfer<br>Members | Total<br>Member<br>Added | Total<br>Members<br>Dropped | Gain/<br>Loss<br>Members |
|-----------|--------------|------------------|------------------------|----------------|--------------------|----------------------|---------------------|--------------------------|-----------------------------|--------------------------|
| 2018-2019 | 1            | 2                | -1                     | 222            | 39                 | 14                   | 0                   | 275                      | 287                         | -12                      |
| 2019-2020 | 1            | 2                | -1                     | 248            | 31                 | 3                    | 0                   | 282                      | 212                         | 70                       |
| 2020-2021 | 0            | 0                | 0                      | 214            | 2                  | 3                    | 2                   | 221                      | 197                         | 24                       |
| 2021-2022 | 1            | 1                | 0                      | 144            | 26                 | 22                   | 0                   | 192                      | 223                         | -31                      |
| 2022-2023 | 0            | 5                | -5                     | 163            | 0                  | 5                    | 1                   | 169                      | 153                         | 16                       |
| Average   | 1            | 2                | -1                     | 198            | 20                 | 9                    | 1                   | 228                      | 214                         | 13                       |